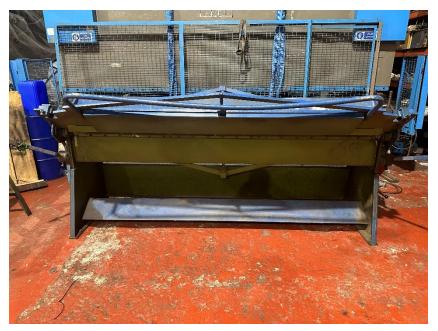

Used Straight line folder Manufacturer: Waltons Model: Unknown

30

DAYS

WARRANTY

Picture of machine in our Leeds workshop

To be a **JPS Machinery Ltd** customer guarantees a reliable response for any warranty or technical issues, Ongoing operator machine function assistance via telephone support, or a call out, **not just for the warranty period**, **but for the life of the machine** 